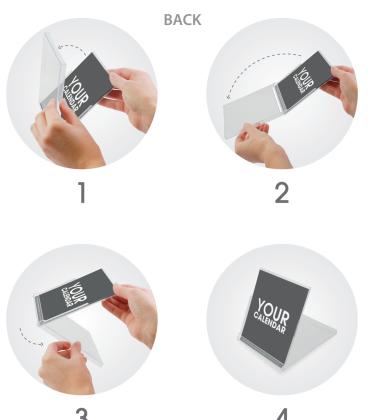

## **FRONT**

Jewel case is also the stand for your calendar.
\_\_\_\_\_ (see reverse side for details) \_\_\_\_\_\_

PRODUCTION ID BARCODE LOCATION.
THIS AREA CANNOT BE CHANGED.

## This jewel case is also the stand for your calendar.